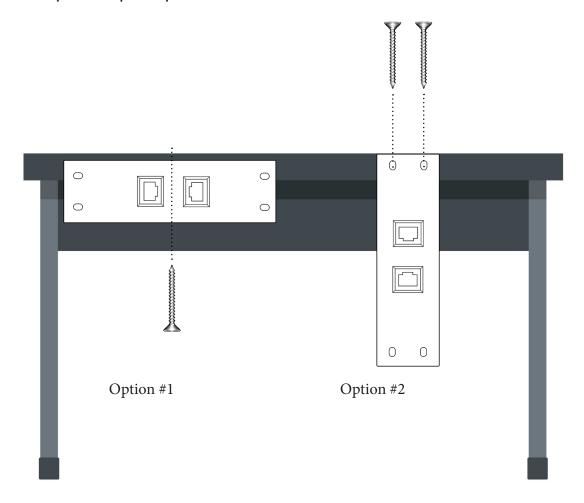

## **Installation**

Mount the extension box at the edge of your layout. To avoid damaging the box, please DO NOT OVER-TIGHTEN the screw. Use the included cable to connect the extension box to your Prodigy DCC or Tech 6 system. Plug your handheld into the extension box. You are ready to run your system from the extension box.